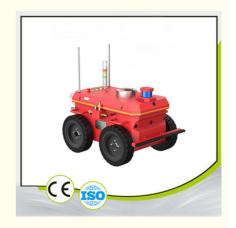

# Load 80KG Four Wheel Off Road UGV Chassis Equipped With Inspection Equipment

### **Product Specification**

Drive Mode: Servo Motor

• Voltage: 36V

• Series Type: Differential Drive

• Load Weight: 80kg

Application: Outdoor Inspection
 Highlight: Load 80KG UGV Chassis,

80KG four wheel drive chassis, Off Road UGV Chassis

#### **Product Description**

The four-wheel off-road chassis is equipped with inspection equipment, and the load weight is 80KG. It can be customized

| Parameter               | Value                   |
|-------------------------|-------------------------|
| Design Dimensions       | 1178 <i>762</i> 900mm   |
| Vehicle Weight          | 270kg                   |
| Structure Type          | Four-wheel differential |
| Main Chassis Material   | Q235                    |
| Ground Clearance        | 135mm                   |
| Wheelbase               | 580mm                   |
| Track Width             | 662mm                   |
| Tire Diameter           | 400mm                   |
| Drive Motor             | 1000W*4, DC servo motor |
| Battery                 | 36V/60AH                |
| Charging Time           | 3-4 hours               |
| Charging Method         | 36V/18A manual - 36V/6A |
|                         | wireless charging       |
| Operating Temperature   | -20°C-60°C              |
| Braking Method          | Motor braking           |
| Parking Method          | Motor parking           |
| Communication Method    | CAN 2.0B                |
| Kinematic Analysis      | V                       |
| Remote Control Distance | 50m                     |
| Running Speed           | 4.5km/h                 |
| Endurance Mileage       | 15km                    |
| Wading Depth            | 140mm                   |
| Maximum Climbing Angle  | 15°                     |
| Obstacle Height         | Full load 80mm          |
| Protection Level        | IP65                    |