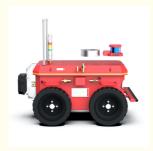

# Load 80KG Four Wheel Off Road UGV Chassis Equipped With Inspection Equipment

### **Product Specification**

Drive Mode: Servo Motor

• Voltage: 36V

• Series Type: Differential Drive

• Load Weight: 80kg

Application: Outdoor Inspection
 Highlight: Load 80KG UGV Chassis,

80KG four wheel drive chassis, Off Road UGV Chassis

#### **Product Description**

The four-wheel off-road chassis is equipped with inspection equipment, and the load weight is 80KG. It can be customized

| Parameter               | Value                   |
|-------------------------|-------------------------|
| Design Dimensions       | 1178 <i>762</i> 900mm   |
| Vehicle Weight          | 270kg                   |
| Structure Type          | Four-wheel differential |
| Main Chassis Material   | Q235                    |
| Ground Clearance        | 135mm                   |
| Wheelbase               | 580mm                   |
| Track Width             | 662mm                   |
| Tire Diameter           | 400mm                   |
| Drive Motor             | 1000W*4, DC servo motor |
| Battery                 | 36V/60AH                |
| Charging Time           | 3-4 hours               |
| Charging Method         | 36V/18A manual - 36V/6A |
|                         | wireless charging       |
| Operating Temperature   | -20°C-60°C              |
| Braking Method          | Motor braking           |
| Parking Method          | Motor parking           |
| Communication Method    | CAN 2.0B                |
| Kinematic Analysis      | V                       |
| Remote Control Distance | 50m                     |
| Running Speed           | 4.5km/h                 |
| Endurance Mileage       | 15km                    |
| Wading Depth            | 140mm                   |
| Maximum Climbing Angle  | 15°                     |
| Obstacle Height         | Full load 80mm          |
| Protection Level        | IP65                    |