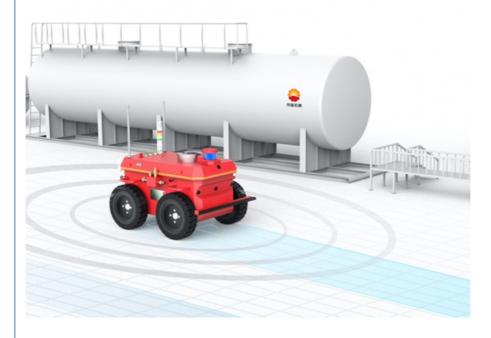

# Load 80KG Four Wheel Off Road UGV Chassis Equipped With Inspection Equipment

#### **Product Description**

The four-wheel off-road chassis is equipped with inspection equipment, and the load weight is 80KG. It can be customized

| Parameter               | Value                   |
|-------------------------|-------------------------|
| Design Dimensions       | 1178 <i>762</i> 900mm   |
| Vehicle Weight          | 270kg                   |
| Structure Type          | Four-wheel differential |
| Main Chassis Material   | Q235                    |
| Ground Clearance        | 135mm                   |
| Wheelbase               | 580mm                   |
| Track Width             | 662mm                   |
| Tire Diameter           | 400mm                   |
| Drive Motor             | 1000W*4, DC servo motor |
| Battery                 | 36V/60AH                |
| Charging Time           | 3-4 hours               |
| Charging Method         | 36V/18A manual - 36V/6A |
|                         | wireless charging       |
| Operating Temperature   | -20°C-60°C              |
| Braking Method          | Motor braking           |
| Parking Method          | Motor parking           |
| Communication Method    | CAN 2.0B                |
| Kinematic Analysis      | V                       |
| Remote Control Distance | 50m                     |
| Running Speed           | 4.5km/h                 |
| Endurance Mileage       | 15km                    |
| Wading Depth            | 140mm                   |
| Maximum Climbing Angle  | 15°                     |
| Obstacle Height         | Full load 80mm          |
| Protection Level        | IP65                    |

声波拾取器 Sonic Pick-up

双光云台 **Dual-light Gimbal** 

机械臂

气体传感器

模块套装搭载展示 Module Set Display