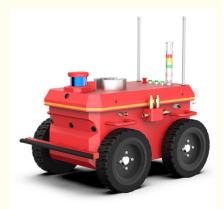

# Load 80KG Four Wheel Off Road UGV Chassis Equipped With Inspection Equipment

### **Product Specification**

Drive Mode: Servo Motor

• Voltage: 36V

• Series Type: Differential Drive

• Load Weight: 80kg

Application: Outdoor Inspection
 Highlight: Load 80KG UGV Chassis,

80KG four wheel drive chassis, Off Road UGV Chassis

#### **Product Description**

The four-wheel off-road chassis is equipped with inspection equipment, and the load weight is 80KG. It can be customized

| Parameter               | Value                   |
|-------------------------|-------------------------|
| Design Dimensions       | 1178 <i>762</i> 900mm   |
| Vehicle Weight          | 270kg                   |
| Structure Type          | Four-wheel differential |
| Main Chassis Material   | Q235                    |
| Ground Clearance        | 135mm                   |
| Wheelbase               | 580mm                   |
| Track Width             | 662mm                   |
| Tire Diameter           | 400mm                   |
| Drive Motor             | 1000W*4, DC servo motor |
| Battery                 | 36V/60AH                |
| Charging Time           | 3-4 hours               |
| Charging Method         | 36V/18A manual - 36V/6A |
|                         | wireless charging       |
| Operating Temperature   | -20°C-60°C              |
| Braking Method          | Motor braking           |
| Parking Method          | Motor parking           |
| Communication Method    | CAN 2.0B                |
| Kinematic Analysis      | V                       |
| Remote Control Distance | 50m                     |
| Running Speed           | 4.5km/h                 |
| Endurance Mileage       | 15km                    |
| Wading Depth            | 140mm                   |
| Maximum Climbing Angle  | 15°                     |
| Obstacle Height         | Full load 80mm          |
| Protection Level        | IP65                    |