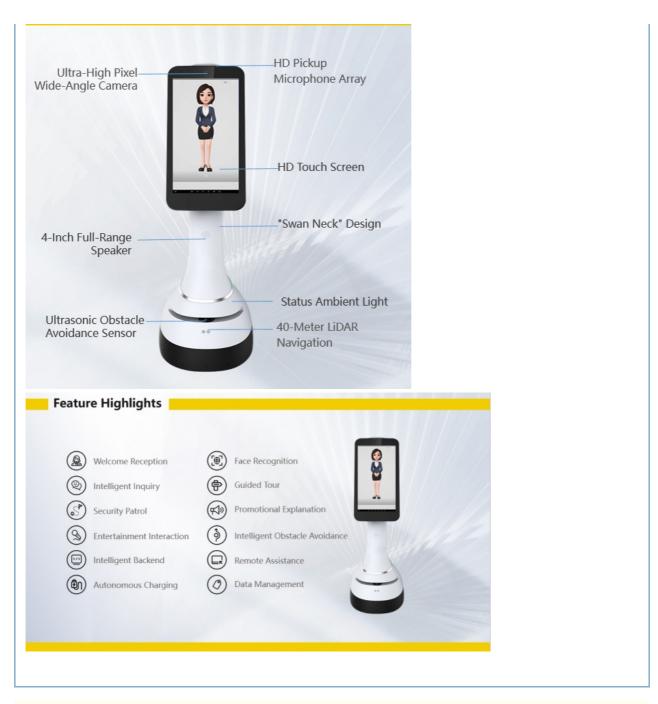

## **Product Description**

Jupiter Al Service Robot

**Product Specifications** 

Product Model: Jupiter Al Service Robot

Size: L540\*W470\*H1350

Appearance Material: environmentally friendly ABS material

Machine Weight: 40KG

Monitor Size: 21.5 inches

Walking Speed: 0~1.2m/s

Positioning Accuracy: ±50mm

Battery Capacity: 20Ah

Charging Time: 3~4h

Working Time: ≥10h

Navigation Method: laser autonomous guidance

System: Android