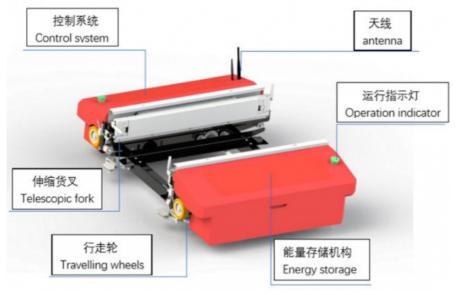

# Three Dimensional Warehouse Shuttle Telescopic Clip Type Pickup And Delivery Load 50KG

### **Product Specification**

Motor Way: Servo MotorSize: Customization

Power Supply: Lithium Iron PhosphatePickup Method: Telescopic Newspaper Folder

Load Weight: 80KG

• Highlight: Three Dimensional Warehouse Shuttle,

#### **Product Description**

| Name                               | Technical<br>Parameters   |
|------------------------------------|---------------------------|
| Model                              | Turumeters                |
| Maximum Load                       | 80 kg                     |
| Maximum Speed (Unloaded)           | 2 m/s                     |
| Maximum Speed (Loaded)             | 1.5 m/s                   |
| Positioning Method                 | Fixed Optical<br>Electric |
| Positioning Accuracy (Y Direction) | ±2 mm                     |
| Motor Power                        | ≤0.4 kW                   |
| Power Supply                       | Battery                   |

#### multi-level shuttle