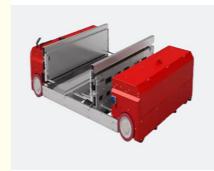

# Three Dimensional Warehouse Shuttle Telescopic Clip Type Pickup And Delivery Load 50KG

### **Product Specification**

Motor Way: Servo MotorSize: Customization

Power Supply: Lithium Iron PhosphatePickup Method: Telescopic Newspaper Folder

Load Weight: 80KG

• Highlight: Three Dimensional Warehouse Shuttle,

#### multi-level shuttle