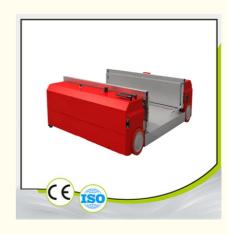

# Three Dimensional Warehouse Shuttle Telescopic Clip Type Pickup And Delivery Load 50KG

### **Product Specification**

Motor Way: Servo MotorSize: Customization

Power Supply: Lithium Iron PhosphatePickup Method: Telescopic Newspaper Folder

Load Weight: 80KG

• Highlight: Three Dimensional Warehouse Shuttle,

#### multi-level shuttle