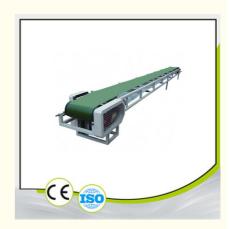

## **Customized PVC Belt Conveyor Line Multi Specification Automated Conveyor**

**Multi Specification Automated Conveyor Belt** 

## **Product Description**

Automated Non Standard Equipment Customized PVC belt conveyor line Multi-specification automated conveyor belt

| Parameter<br>Information | Details                                                                                                   |
|--------------------------|-----------------------------------------------------------------------------------------------------------|
| Brand                    | Tiane                                                                                                     |
| Material                 | PVC                                                                                                       |
| Province                 | Guangdong                                                                                                 |
| Model                    | JXR-SSJ                                                                                                   |
| Place of Origin          | Mainland China                                                                                            |
| City                     | Guangzhou                                                                                                 |
| Color Classification     | (Parallel) 1m Length [Reinforced], (Parallel) 1.5m Length [Reinforced], (Parallel) 2m Length [Reinforced] |
| Туре                     | Conveyor Belt                                                                                             |
| Standard Part            | No                                                                                                        |
| Width                    | 300mm, 400mm, 500mm, 600mm                                                                                |