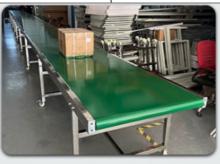

## **Customized PVC Belt Conveyor Line Multi Specification Automated Conveyor**

**Multi Specification Automated Conveyor Belt** 

## **Product Description**

Automated Non Standard Equipment Customized PVC belt conveyor line Multi-specification automated conveyor belt

| Parameter<br>Information | Details                                                                                                   |
|--------------------------|-----------------------------------------------------------------------------------------------------------|
| Brand                    | Tiane                                                                                                     |
| Material                 | PVC                                                                                                       |
| Province                 | Guangdong                                                                                                 |
| Model                    | JXR-SSJ                                                                                                   |
| Place of Origin          | Mainland China                                                                                            |
| City                     | Guangzhou                                                                                                 |
| Color Classification     | (Parallel) 1m Length [Reinforced], (Parallel) 1.5m Length [Reinforced], (Parallel) 2m Length [Reinforced] |
| Туре                     | Conveyor Belt                                                                                             |
| Standard Part            | No                                                                                                        |
| Width                    | 300mm, 400mm, 500mm, 600mm                                                                                |