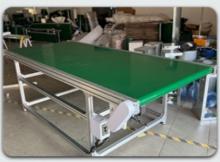

## **Customized PVC Belt Conveyor Line Multi Specification Automated Conveyor**

**Multi Specification Automated Conveyor Belt** 

## **Product Description**

Automated Non Standard Equipment Customized PVC belt conveyor line Multi-specification automated conveyor belt

| Parameter<br>Information | Details                                                                                                   |
|--------------------------|-----------------------------------------------------------------------------------------------------------|
| Brand                    | Tiane                                                                                                     |
| Material                 | PVC                                                                                                       |
| Province                 | Guangdong                                                                                                 |
| Model                    | JXR-SSJ                                                                                                   |
| Place of Origin          | Mainland China                                                                                            |
| City                     | Guangzhou                                                                                                 |
| Color Classification     | (Parallel) 1m Length [Reinforced], (Parallel) 1.5m Length [Reinforced], (Parallel) 2m Length [Reinforced] |
| Туре                     | Conveyor Belt                                                                                             |
| Standard Part            | No                                                                                                        |
| Width                    | 300mm, 400mm, 500mm, 600mm                                                                                |