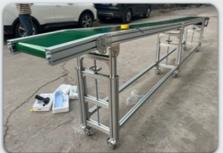

**Multi Specification Automated Conveyor Belt** 

## **Product Description**

Automated Non Standard Equipment Customized PVC belt conveyor line Multi-specification automated conveyor belt

| Parameter<br>Information | Details                                                                                                   |
|--------------------------|-----------------------------------------------------------------------------------------------------------|
| Brand                    | Tiane                                                                                                     |
| Material                 | PVC                                                                                                       |
| Province                 | Guangdong                                                                                                 |
| Model                    | JXR-SSJ                                                                                                   |
| Place of Origin          | Mainland China                                                                                            |
| City                     | Guangzhou                                                                                                 |
| Color Classification     | (Parallel) 1m Length [Reinforced], (Parallel) 1.5m Length [Reinforced], (Parallel) 2m Length [Reinforced] |
| Туре                     | Conveyor Belt                                                                                             |
| Standard Part            | No                                                                                                        |
| Width                    | 300mm, 400mm, 500mm, 600mm                                                                                |