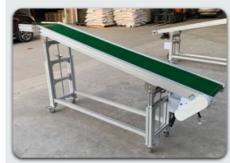

**Multi Specification Automated Conveyor Belt** 

## **Product Description**

Automated Non Standard Equipment Customized PVC belt conveyor line Multi-specification automated conveyor belt

| Parameter<br>Information | Details                                                                                                   |
|--------------------------|-----------------------------------------------------------------------------------------------------------|
| Brand                    | Tiane                                                                                                     |
| Material                 | PVC                                                                                                       |
| Province                 | Guangdong                                                                                                 |
| Model                    | JXR-SSJ                                                                                                   |
| Place of Origin          | Mainland China                                                                                            |
| City                     | Guangzhou                                                                                                 |
| Color Classification     | (Parallel) 1m Length [Reinforced], (Parallel) 1.5m Length [Reinforced], (Parallel) 2m Length [Reinforced] |
| Туре                     | Conveyor Belt                                                                                             |
| Standard Part            | No                                                                                                        |
| Width                    | 300mm, 400mm, 500mm, 600mm                                                                                |