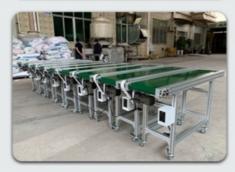

**Multi Specification Automated Conveyor Belt** 

## **Product Description**

Automated Non Standard Equipment Customized PVC belt conveyor line Multi-specification automated conveyor belt

| Parameter<br>Information | Details                                                                                                   |
|--------------------------|-----------------------------------------------------------------------------------------------------------|
| Brand                    | Tiane                                                                                                     |
| Material                 | PVC                                                                                                       |
| Province                 | Guangdong                                                                                                 |
| Model                    | JXR-SSJ                                                                                                   |
| Place of Origin          | Mainland China                                                                                            |
| City                     | Guangzhou                                                                                                 |
| Color Classification     | (Parallel) 1m Length [Reinforced], (Parallel) 1.5m Length [Reinforced], (Parallel) 2m Length [Reinforced] |
| Туре                     | Conveyor Belt                                                                                             |
| Standard Part            | No                                                                                                        |
| Width                    | 300mm, 400mm, 500mm, 600mm                                                                                |