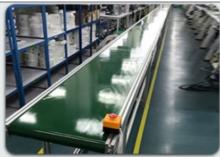

## **Customized PVC Belt Conveyor Line Multi Specification Automated Conveyor**

**Multi Specification Automated Conveyor Belt** 

## **Product Description**

Automated Non Standard Equipment Customized PVC belt conveyor line Multi-specification automated conveyor belt

| Parameter<br>Information | Details                                                                                                   |
|--------------------------|-----------------------------------------------------------------------------------------------------------|
| Brand                    | Tiane                                                                                                     |
| Material                 | PVC                                                                                                       |
| Province                 | Guangdong                                                                                                 |
| Model                    | JXR-SSJ                                                                                                   |
| Place of Origin          | Mainland China                                                                                            |
| City                     | Guangzhou                                                                                                 |
| Color Classification     | (Parallel) 1m Length [Reinforced], (Parallel) 1.5m Length [Reinforced], (Parallel) 2m Length [Reinforced] |
| Туре                     | Conveyor Belt                                                                                             |
| Standard Part            | No                                                                                                        |
| Width                    | 300mm, 400mm, 500mm, 600mm                                                                                |