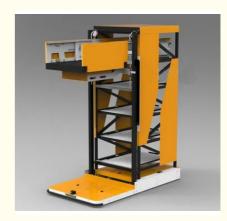

# AGV Automated Guided Vehicle Three-Dimensional Shelf Material Box Picking And Placing Each Load 30KG

## AGV Automated Guided Vehicle Three-dimensional shelf material box picking and placing, each load 30KG

## **Product Description**

| Category           | Description                            |
|--------------------|----------------------------------------|
| Basic Parameters   |                                        |
| Model              |                                        |
| Rated Load         | 30KG (Single Backpack)                 |
| Vehicle Weight     | 300KG                                  |
| Vehicle Dimensions | 1286X886X2500 (mm)                     |
| Turning Diameter   | 1400mm                                 |
| Operating Speed    | 0~1 m/s                                |
| Navigation Mode    | QR Code                                |
| Drive Mode         | Differential Drive                     |
| Communication Mode | WIFI 2.4G / 5G / Optical Communication |
| Battery Parameters |                                        |
| Battery Capacity   | 48V/40AH                               |
| Charging Time      | ≤2h                                    |
| Endurance          | ≤8h                                    |