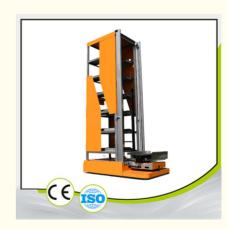

# AGV Automated Guided Vehicle Three-Dimensional Shelf Material Box Picking And Placing Each Load 30KG

## AGV Automated Guided Vehicle Three-dimensional shelf material box picking and placing, each load 30KG

## **Product Description**

| Category           | Description                            |
|--------------------|----------------------------------------|
| Basic Parameters   |                                        |
| Model              |                                        |
| Rated Load         | 30KG (Single Backpack)                 |
| Vehicle Weight     | 300KG                                  |
| Vehicle Dimensions | 1286X886X2500 (mm)                     |
| Turning Diameter   | 1400mm                                 |
| Operating Speed    | 0~1 m/s                                |
| Navigation Mode    | QR Code                                |
| Drive Mode         | Differential Drive                     |
| Communication Mode | WIFI 2.4G / 5G / Optical Communication |
| Battery Parameters |                                        |
| Battery Capacity   | 48V/40AH                               |
| Charging Time      | ≤2h                                    |
| Endurance          | ≤8h                                    |