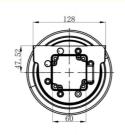

## **Product Specification**

Wheel Diameter: Diameter 150mmMotor Way: Servo Motor

Voltage: 48VDriving Power: 200W

• Series Type: Differential Drive

• Highlight: AGV Steering Wheel 200W,

AGV Steering Wheel 3000rpm, 3000rpm agv wheel drive

### **Product Description**

AGV steering wheel assembly drive, differential drive series integrated 200W drive wheel diameter 150mm

| Motor Type         | Specifi cation |
|--------------------|----------------|
| Power [W]          | 200            |
| Voltage [V]        | 24/48          |
| Current [A]        | 4.5/9.9        |
| Speed [rpm]        | 3000           |
| Gear Ratio [i]     | 16             |
| Load Capacity [kg] | 400            |
| IP Rating          | 65             |