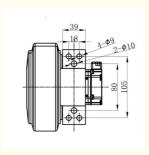

## **Product Specification**

Wheel Diameter: Diameter 150mmMotor Way: Servo Motor

Voltage: 48VDriving Power: 200W

• Series Type: Differential Drive

• Highlight: AGV Steering Wheel 200W,

AGV Steering Wheel 3000rpm, 3000rpm agv wheel drive

### **Product Description**

AGV steering wheel assembly drive, differential drive series integrated 200W drive wheel diameter 150mm

| Motor Type         | Specifi cation |
|--------------------|----------------|
| Power [W]          | 200            |
| Voltage [V]        | 24/48          |
| Current [A]        | 4.5/9.9        |
| Speed [rpm]        | 3000           |
| Gear Ratio [i]     | 16             |
| Load Capacity [kg] | 400            |
| IP Rating          | 65             |