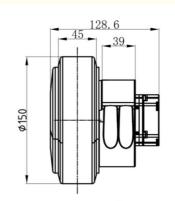

## **Product Specification**

Wheel Diameter: Diameter 150mmMotor Way: Servo Motor

Voltage: 48VDriving Power: 200W

• Series Type: Differential Drive

• Highlight: AGV Steering Wheel 200W,

AGV Steering Wheel 3000rpm, 3000rpm agv wheel drive

### **Product Description**

AGV steering wheel assembly drive, differential drive series integrated 200W drive wheel diameter 150mm

| Motor Type         | Specifi cation |
|--------------------|----------------|
| Power [W]          | 200            |
| Voltage [V]        | 24/48          |
| Current [A]        | 4.5/9.9        |
| Speed [rpm]        | 3000           |
| Gear Ratio [i]     | 16             |
| Load Capacity [kg] | 400            |
| IP Rating          | 65             |