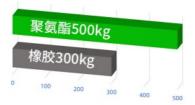

The green bar represents "Polyurethane (聚 )" with a load capacity of 500 kg. The gray bar represents "Rubber (橡)" with a load capacity of 300 kg.