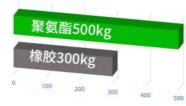

The green bar represents "Polyurethane (聚)" with a load capacity of 500 kg. The gray bar represents "Rubber (橡)" with a load capacity of 300 kg.

**(** 13570415240

Guangzhou Tianyue Automation Technology Co., Ltd.