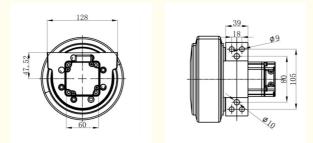

## **Product Specification**

- Wheel Diameter:
- Motor Way:
- Voltage:
- Driving Power:
- Series Type:
- Highlight:

| Diameter 150mm |
|----------------|
| Servo Motor    |

**GUANGZHOU** 

1

T/T

100

- 400

#### **Product Description**

AGV steering wheel assembly drive, differential drive series integrated 400W drive wheel diameter 150mm

| Motor Type         | Spec<br>ificat<br>ion |
|--------------------|-----------------------|
| Power [W]          | 400                   |
| Voltage [V]        | 24/4<br>8             |
| Current [A]        | 4.5/9<br>.9           |
| Speed [rpm]        | 3000                  |
| Gear Ratio [i]     | 16                    |
| Load Capacity [kg] | 400                   |
| IP Rating          | 65                    |