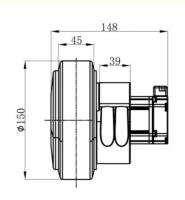

## **Product Specification**

- Wheel Diameter:
- Motor Way:
- Voltage:
- Driving Power:
- Series Type:
- Highlight:

| Diameter 150mm |
|----------------|
| Servo Motor    |

**GUANGZHOU** 

1

T/T

100

- 400

#### **Product Description**

AGV steering wheel assembly drive, differential drive series integrated 400W drive wheel diameter 150mm

| Motor Type         | Spec<br>ificat<br>ion |
|--------------------|-----------------------|
| Power [W]          | 400                   |
| Voltage [V]        | 24/4<br>8             |
| Current [A]        | 4.5/9<br>.9           |
| Speed [rpm]        | 3000                  |
| Gear Ratio [i]     | 16                    |
| Load Capacity [kg] | 400                   |
| IP Rating          | 65                    |