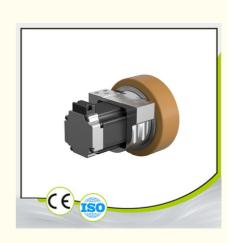

# **Diameter 150mm AGV Steering Wheel Assembly Drive Integrated** 400W

#### **Product Description**

AGV steering wheel assembly drive, differential drive series integrated 400W drive wheel diameter 150mm

| Motor Type         | Spec<br>ificat<br>ion |
|--------------------|-----------------------|
| Power [W]          | 400                   |
| Voltage [V]        | 24/4<br>8             |
| Current [A]        | 4.5/9<br>.9           |
| Speed [rpm]        | 3000                  |
| Gear Ratio [i]     | 16                    |
| Load Capacity [kg] | 400                   |
| IP Rating          | 65                    |