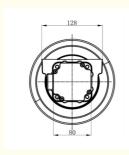

## **Product Specification**

Wheel Diameter: Diameter 180MMMotor Way: Servo Motor

Voltage: 48VDriving Power: 1000W

Series Type: Differential Drive

• Highlight: AGV Steering Drive Wheel 1000W,

180mm AGV Steering Drive Wheel,

### **Product Description**

AGV steering wheel assembly drive, differential drive series integrated 1000W drive wheel diameter 180mm

| Motor Type         | Spe<br>cific<br>atio<br>n |
|--------------------|---------------------------|
| Power [W]          | 100<br>0                  |
| Voltage [V]        | 24/4<br>8                 |
| Current [A]        | 23/4<br>7                 |
| Speed [rpm]        | 300<br>0                  |
| Gear Ratio [i]     | 29                        |
| Load Capacity [kg] | 500                       |
| IP Rating          | 65                        |