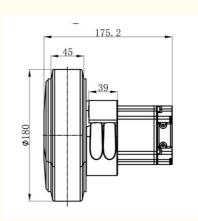

## **Product Specification**

Wheel Diameter: Diameter 180MMMotor Way: Servo Motor

Voltage: 48VDriving Power: 1000W

Series Type: Differential Drive

• Highlight: AGV Steering Drive Wheel 1000W,

180mm AGV Steering Drive Wheel,

### **Product Description**

AGV steering wheel assembly drive, differential drive series integrated 1000W drive wheel diameter 180mm

| Motor Type         | Spe<br>cific<br>atio<br>n |
|--------------------|---------------------------|
| Power [W]          | 100<br>0                  |
| Voltage [V]        | 24/4<br>8                 |
| Current [A]        | 23/4<br>7                 |
| Speed [rpm]        | 300<br>0                  |
| Gear Ratio [i]     | 29                        |
| Load Capacity [kg] | 500                       |
| IP Rating          | 65                        |