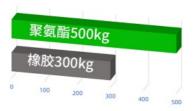

The green bar represents "Polyurethane (聚 )" with a load capacity of 500 kg. The gray bar represents "Rubber (橡 )" with a load capacity of 300 kg.

**TIANYUE** Guangzhou Tianyue Automation Technology Co., Ltd.