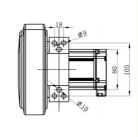

## **Product Specification**

Wheel Diameter: Diameter 180MMMotor Way: Servo Motor

Voltage: 48VDriving Power: 1000W

Series Type: Differential Drive

• Highlight: AGV Steering Drive Wheel 1000W,

180mm AGV Steering Drive Wheel,

### **Product Description**

AGV steering wheel assembly drive, differential drive series integrated 1000W drive wheel diameter 180mm

| Motor Type         | Spe<br>cific<br>atio<br>n |
|--------------------|---------------------------|
| Power [W]          | 100<br>0                  |
| Voltage [V]        | 24/4<br>8                 |
| Current [A]        | 23/4<br>7                 |
| Speed [rpm]        | 300<br>0                  |
| Gear Ratio [i]     | 29                        |
| Load Capacity [kg] | 500                       |
| IP Rating          | 65                        |