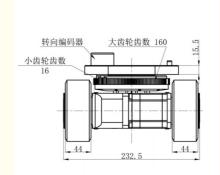

## **Product Specification**

Wheel Diameter: Diameter 105mm Motor Way: Servo Motor

48V Voltage: 200W\*2 • Driving Power:

· Series Type:

• Highlight: agv drive unit Diameter 105mm,

Differential Drive

AGV Drive Unit 48V, 48V agv wheel drive

## **Product Description**

AGV steering wheel assembly drive, ultra-low differential drive series integrated 200W drive wheel diameter 105mm

| Motor Type         | Spe<br>cific<br>atio<br>n |
|--------------------|---------------------------|
| Power [W]          | 200                       |
| Voltage [V]        | 24/4<br>8                 |
| Current [A]        | 9.9/1<br>8.9              |
| Speed [rpm]        | 000                       |
| Gear Ratio [i]     | 11.6                      |
| Load Capacity [kg] | 650                       |
| IP Rating          | 65                        |