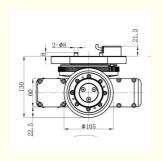

## **Product Specification**

Wheel Diameter: Diameter 105mm Motor Way: Servo Motor

48V Voltage: 200W\*2 • Driving Power:

· Series Type:

• Highlight: agv drive unit Diameter 105mm,

Differential Drive

AGV Drive Unit 48V, 48V agv wheel drive

## **Product Description**

AGV steering wheel assembly drive, ultra-low differential drive series integrated 200W drive wheel diameter 105mm

| Motor Type         | Spe<br>cific<br>atio<br>n |
|--------------------|---------------------------|
| Power [W]          | 200                       |
| Voltage [V]        | 24/4<br>8                 |
| Current [A]        | 9.9/1<br>8.9              |
| Speed [rpm]        | 000                       |
| Gear Ratio [i]     | 11.6                      |
| Load Capacity [kg] | 650                       |
| IP Rating          | 65                        |