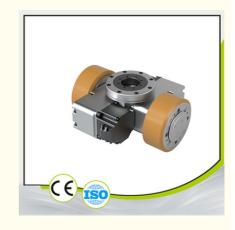

## **Product Specification**

Wheel Diameter: Diameter 105mm Motor Way: Servo Motor

48V Voltage: 200W\*2 • Driving Power:

· Series Type:

• Highlight: agv drive unit Diameter 105mm,

Differential Drive

AGV Drive Unit 48V, 48V agv wheel drive

## **Product Description**

AGV steering wheel assembly drive, ultra-low differential drive series integrated 200W drive wheel diameter 105mm

| Motor Type         | Spe<br>cific<br>atio<br>n |
|--------------------|---------------------------|
| Power [W]          | 200                       |
| Voltage [V]        | 24/4<br>8                 |
| Current [A]        | 9.9/1<br>8.9              |
| Speed [rpm]        | 000                       |
| Gear Ratio [i]     | 11.6                      |
| Load Capacity [kg] | 650                       |
| IP Rating          | 65                        |