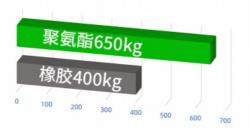

The green bar represents "Polyurethane (聚 )" with a load capacity of 650 kg. The gray bar represents "Rubber (橡 )" with a load capacity of 400 kg.

Guangzhou Tianyue Automation Technology Co., Ltd.

13570415240