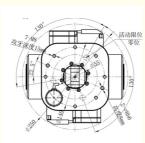

## **Product Specification**

Wheel Diameter: Diameter 105mm Motor Way: Servo Motor

48V Voltage: 200W\*2 • Driving Power:

· Series Type:

• Highlight: agv drive unit Diameter 105mm,

Differential Drive

AGV Drive Unit 48V, 48V agv wheel drive

## **Product Description**

AGV steering wheel assembly drive, ultra-low differential drive series integrated 200W drive wheel diameter 105mm

| Motor Type         | Spe<br>cific<br>atio<br>n |
|--------------------|---------------------------|
| Power [W]          | 200                       |
| Voltage [V]        | 24/4<br>8                 |
| Current [A]        | 9.9/1<br>8.9              |
| Speed [rpm]        | 000                       |
| Gear Ratio [i]     | 11.6                      |
| Load Capacity [kg] | 650                       |
| IP Rating          | 65                        |