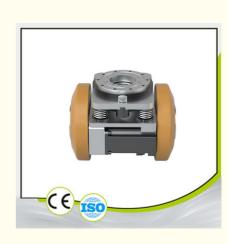

# Diameter 240mm AGV Steering Drive Wheel Integrated 200W Differential Drive

#### **Product Description**

AGV steering wheel assembly drive, shock absorption differential drive series integrated 200W drive wheel diameter 240mm

|                    | S                   |
|--------------------|---------------------|
|                    | p                   |
|                    | ec                  |
| Motor Type         | ifi                 |
|                    | ca                  |
|                    | ti                  |
|                    | 0                   |
|                    | n                   |
| Power [W]          | 20                  |
|                    | 0                   |
| Voltage [V]        | 24                  |
|                    | 24<br>/4<br>8       |
|                    | 8                   |
|                    | 4.                  |
| Current [A]        | 4.<br>5/<br>9.<br>9 |
|                    | 9.                  |
|                    | 9                   |
| Speed [rpm]        | 30                  |
| Sheed [ibiii]      | 00                  |
| Gear Ratio [i]     | 16                  |
|                    | 40                  |
| Load Capacity [kg] | 0                   |
| IP Rating          | 65                  |