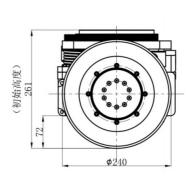

#### **Product Description**

AGV steering wheel assembly drive, shock absorption differential drive series integrated 200W drive wheel diameter 240mm

|                    | S                   |
|--------------------|---------------------|
|                    | p                   |
|                    | ec                  |
| Motor Type         | ifi                 |
|                    | ca                  |
|                    | ti                  |
|                    | 0                   |
|                    | n                   |
| Power [W]          | 20                  |
|                    | 0                   |
| Voltage [V]        | 24                  |
|                    | 24<br>/4<br>8       |
|                    | 8                   |
|                    | 4.                  |
| Current [A]        | 4.<br>5/<br>9.<br>9 |
|                    | 9.                  |
|                    | 9                   |
| Speed [rpm]        | 30                  |
| Sheed [ibiii]      | 00                  |
| Gear Ratio [i]     | 16                  |
|                    | 40                  |
| Load Capacity [kg] | 0                   |
| IP Rating          | 65                  |