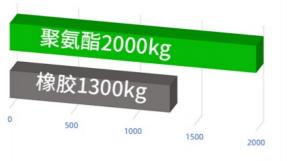

The green bar represents "Polyurethane (聚)" with a load capacity of 2000 kg. The gray bar represents "Rubber (橡)" with a load capacity of 1300 kg.

Guangzhou Tianyue Automation Technology Co., Ltd.

 Image: Non-State
 <th