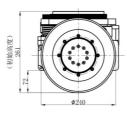

#### **Product Description**

AGV steering wheel assembly drive, shock absorption differential drive series integrated 200W drive wheel diameter 240mm

|                    | S                   |
|--------------------|---------------------|
|                    | p                   |
|                    | ec                  |
| Motor Type         | ifi                 |
|                    | ca                  |
|                    | ti                  |
|                    | 0                   |
|                    | n                   |
| Power [W]          | 20                  |
|                    | 0                   |
| Voltage [V]        | 24                  |
|                    | 24<br>/4<br>8       |
|                    | 8                   |
|                    | 4.                  |
| Current [A]        | 4.<br>5/<br>9.<br>9 |
|                    | 9.                  |
|                    | 9                   |
| Speed [rpm]        | 30                  |
| Sheed [ibiii]      | 00                  |
| Gear Ratio [i]     | 16                  |
|                    | 40                  |
| Load Capacity [kg] | 0                   |
| IP Rating          | 65                  |