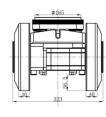

#### **Product Description**

AGV steering wheel assembly drive, shock absorption differential drive series integrated 200W drive wheel diameter 240mm

|                    | S                   |
|--------------------|---------------------|
|                    | p                   |
|                    | ec                  |
| Motor Type         | ifi                 |
|                    | ca                  |
|                    | ti                  |
|                    | 0                   |
|                    | n                   |
| Power [W]          | 20                  |
|                    | 0                   |
| Voltage [V]        | 24                  |
|                    | 24<br>/4<br>8       |
|                    | 8                   |
|                    | 4.                  |
| Current [A]        | 4.<br>5/<br>9.<br>9 |
|                    | 9.                  |
|                    | 9                   |
| Speed [rpm]        | 30                  |
| Sheed [ibiii]      | 00                  |
| Gear Ratio [i]     | 16                  |
|                    | 40                  |
| Load Capacity [kg] | 0                   |
| IP Rating          | 65                  |