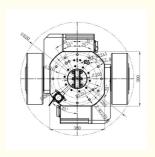

#### **Product Description**

AGV steering wheel assembly drive, shock absorption differential series integrated 2000W drive wheel diameter 280mm

| Motor Type         | Spe<br>cific<br>atio<br>n |
|--------------------|---------------------------|
| Power [W]          | 200<br>0*2                |
| Voltage [V]        | 48                        |
| Current [A]        | 45                        |
| Speed [rpm]        | 300<br>0                  |
| Gear Ratio [i]     | 55                        |
| Load Capacity [kg] | 550<br>0                  |
| IP Rating          | 65                        |