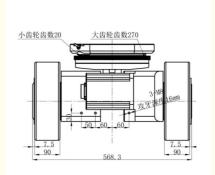

#### **Product Description**

AGV steering wheel assembly drive, shock absorption differential series integrated 2000W drive wheel diameter 280mm

| Motor Type         | Spe<br>cific<br>atio<br>n |
|--------------------|---------------------------|
| Power [W]          | 200<br>0*2                |
| Voltage [V]        | 48                        |
| Current [A]        | 45                        |
| Speed [rpm]        | 300<br>0                  |
| Gear Ratio [i]     | 55                        |
| Load Capacity [kg] | 550<br>0                  |
| IP Rating          | 65                        |