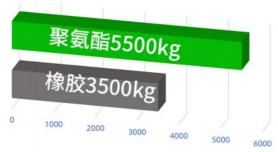

The green bar represents "Polyurethane (聚 )" with a load capacity of 5500 kg. The gray bar represents "Rubber (橡 )" with a load capacity of 3500 kg.

Guangzhou Tianyue Automation Technology Co., Ltd.

13570415240