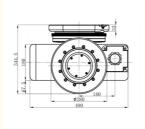

#### **Product Description**

AGV steering wheel assembly drive, shock absorption differential series integrated 2000W drive wheel diameter 280mm

| Motor Type         | Spe<br>cific<br>atio<br>n |
|--------------------|---------------------------|
| Power [W]          | 200<br>0*2                |
| Voltage [V]        | 48                        |
| Current [A]        | 45                        |
| Speed [rpm]        | 300<br>0                  |
| Gear Ratio [i]     | 55                        |
| Load Capacity [kg] | 550<br>0                  |
| IP Rating          | 65                        |