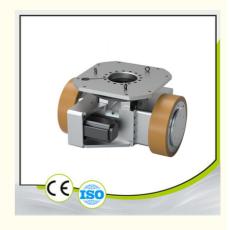

# Integrated 2000W AGV Steering Wheel Assembly Drive Shock Absorption Differential Series

## **Product Specification**

Wheel Diameter: Diameter 280mmMotor Way: Servo Motor

Voltage: 48VDriving Power: 2000W\*2

• Series Type: Differential Drive

• Highlight: 2000W AGV Steering Wheel,

2000W agv drive unit,

Shock Absorption AGV Steering Wheel

#### **Product Description**

AGV steering wheel assembly drive, shock absorption differential series integrated 2000W drive wheel diameter 280mm

| Motor Type         | Spe<br>cific<br>atio<br>n |
|--------------------|---------------------------|
| Power [W]          | 200<br>0*2                |
| Voltage [V]        | 48                        |
| Current [A]        | 45                        |
| Speed [rpm]        | 300<br>0                  |
| Gear Ratio [i]     | 55                        |
| Load Capacity [kg] | 550<br>0                  |
| IP Rating          | 65                        |